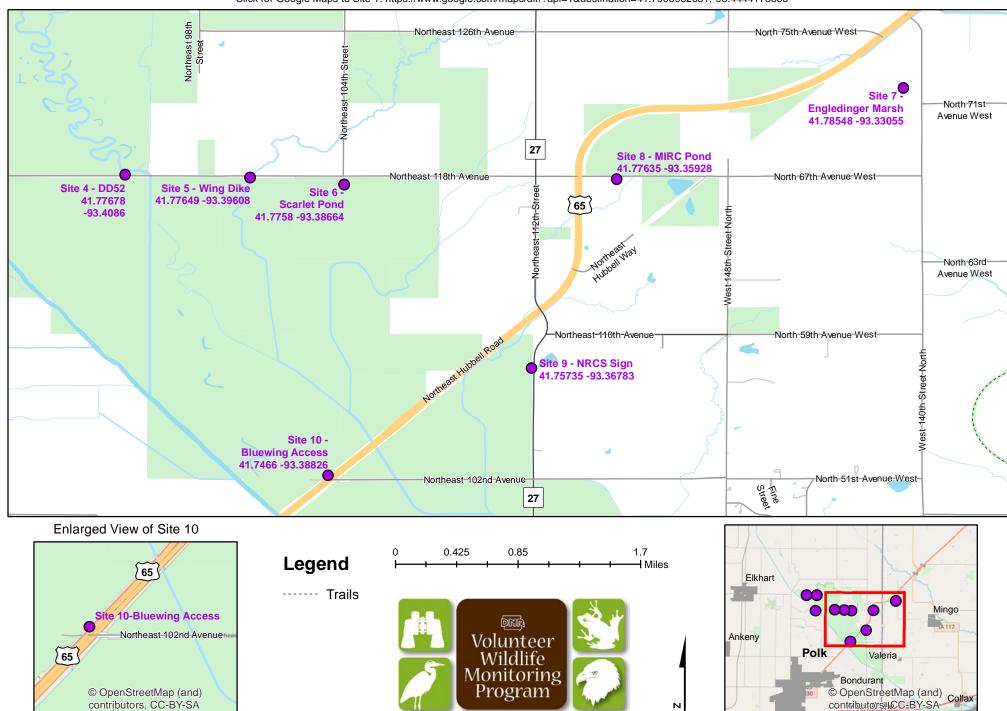

## Frog and Toad Call Survey Route Description

Route ID 212

Established: 2003

| Site Number | Name                    | County | Latitude   | Longitude   | Directions                                                                          |
|-------------|-------------------------|--------|------------|-------------|-------------------------------------------------------------------------------------|
| 1           | Trap Range              | Polk   | 41.7906933 | -93.4444174 | At trap range parking lot at the corner of NE 80th St and NE 126th Ave              |
|             |                         |        |            |             |                                                                                     |
| 2           | S. of Longhouse Parking | Polk   | 41.7907169 | -93.4311185 | South of Longhouse parking area                                                     |
|             |                         |        |            |             |                                                                                     |
| 3           | Thorn Valley            | Polk   | 41.7758032 | -93.433016  | Roadside ditch, off of NE 118th Ave right by bridge over the south Skunk River      |
| L           |                         |        |            |             |                                                                                     |
| 4           | DD52                    | Polk   | 41.7767754 | -93.4085961 | 1 1/4 mile east from Thorn Valley site on<br>118th Ave                              |
|             |                         |        |            |             |                                                                                     |
| 5           | Wing Dike               | Polk   | 41.7764949 | -93.3960804 | 1/2 mile west from 118th Ave and 104th St intersection at culvert                   |
|             |                         |        |            |             |                                                                                     |
| 6           | Scarlet Pond            | Polk   | 41.7757975 | -93.3866426 | Pond directly south of intersection on 118th Ave and 104th St intersection          |
|             |                         |        |            |             |                                                                                     |
| 7           | Engledinger Marsh       | Polk   | 41.785484  | -93.3305484 | On west side of 140th St N, just north of intersection with 71st Ave W              |
|             |                         |        |            |             |                                                                                     |
| 8           | MIRC Pond               | Polk   | 41.7763457 | -93.3592836 | Ponds on north side of 118th Ave just east of Hwy 65 intersection                   |
|             |                         |        |            |             |                                                                                     |
| 9           | NRCS Sign               | Polk   | 41.7573499 | -93.3678266 | South of the intersection of 110th Ave and Co Rd S27 (112th St), look for NRCS Sign |
|             |                         |        |            |             |                                                                                     |
| 10          | Bluewing Access         | Polk   | 41.7466003 | -93.3882594 |                                                                                     |
|             |                         |        |            |             |                                                                                     |