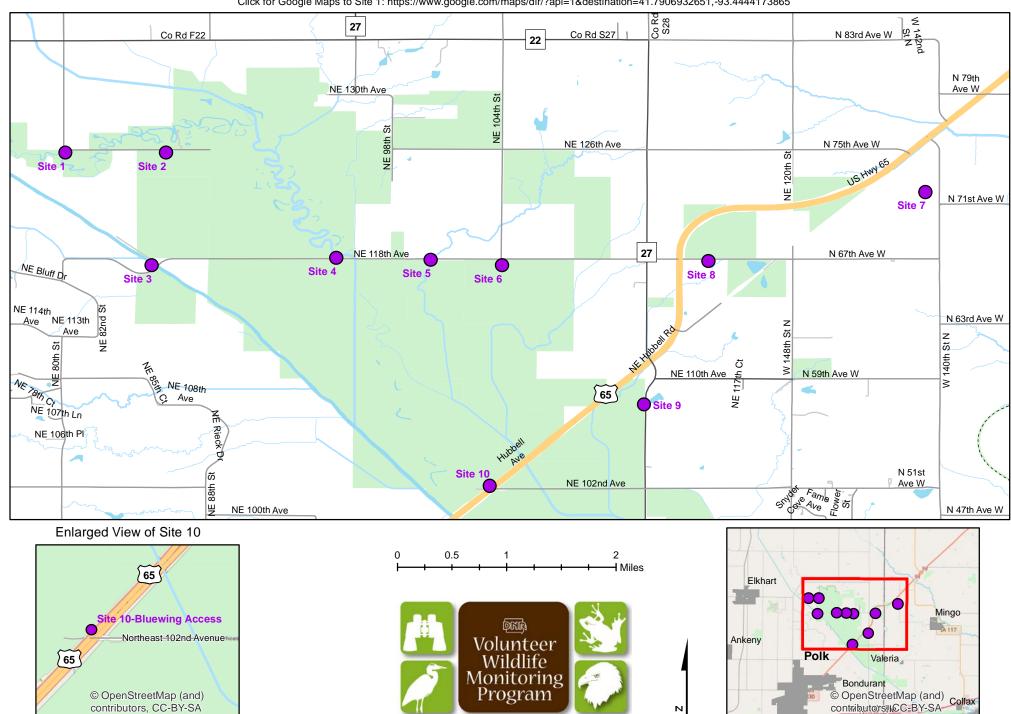

## Frog and Toad Call Survey Route Description

Route ID 212

Established: 2003

| Site Number | Name                    | County | Latitude   | Longitude   | Directions                                                                          |
|-------------|-------------------------|--------|------------|-------------|-------------------------------------------------------------------------------------|
| 1           | Trap Range              | Polk   | 41.7906933 | -93.4444174 | At trap range parking lot at the corner of NE 80th St and NE 126th Ave              |
|             |                         |        |            |             |                                                                                     |
| 2           | S. of Longhouse Parking | Polk   | 41.7907169 | -93.4311185 | South of Longhouse parking area                                                     |
|             |                         |        |            |             |                                                                                     |
| 3           | Thorn Valley            | Polk   | 41.7758032 | -93.433016  | Roadside ditch, off of NE 118th Ave right by bridge over the south Skunk River      |
| L           |                         |        |            |             |                                                                                     |
| 4           | DD52                    | Polk   | 41.7767754 | -93.4085961 | 1 1/4 mile east from Thorn Valley site on<br>118th Ave                              |
|             |                         |        |            |             |                                                                                     |
| 5           | Wing Dike               | Polk   | 41.7764949 | -93.3960804 | 1/2 mile west from 118th Ave and 104th St intersection at culvert                   |
|             |                         |        |            |             |                                                                                     |
| 6           | Scarlet Pond            | Polk   | 41.7757975 | -93.3866426 | Pond directly south of intersection on 118th Ave and 104th St intersection          |
|             |                         |        |            |             |                                                                                     |
| 7           | Engledinger Marsh       | Polk   | 41.785484  | -93.3305484 | On west side of 140th St N, just north of intersection with 71st Ave W              |
|             |                         |        |            |             |                                                                                     |
| 8           | MIRC Pond               | Polk   | 41.7763457 | -93.3592836 | Ponds on north side of 118th Ave just east of Hwy 65 intersection                   |
|             |                         |        |            |             |                                                                                     |
| 9           | NRCS Sign               | Polk   | 41.7573499 | -93.3678266 | South of the intersection of 110th Ave and Co Rd S27 (112th St), look for NRCS Sign |
|             |                         |        |            |             |                                                                                     |
| 10          | Bluewing Access         | Polk   | 41.7466003 | -93.3882594 |                                                                                     |
|             |                         |        |            |             |                                                                                     |