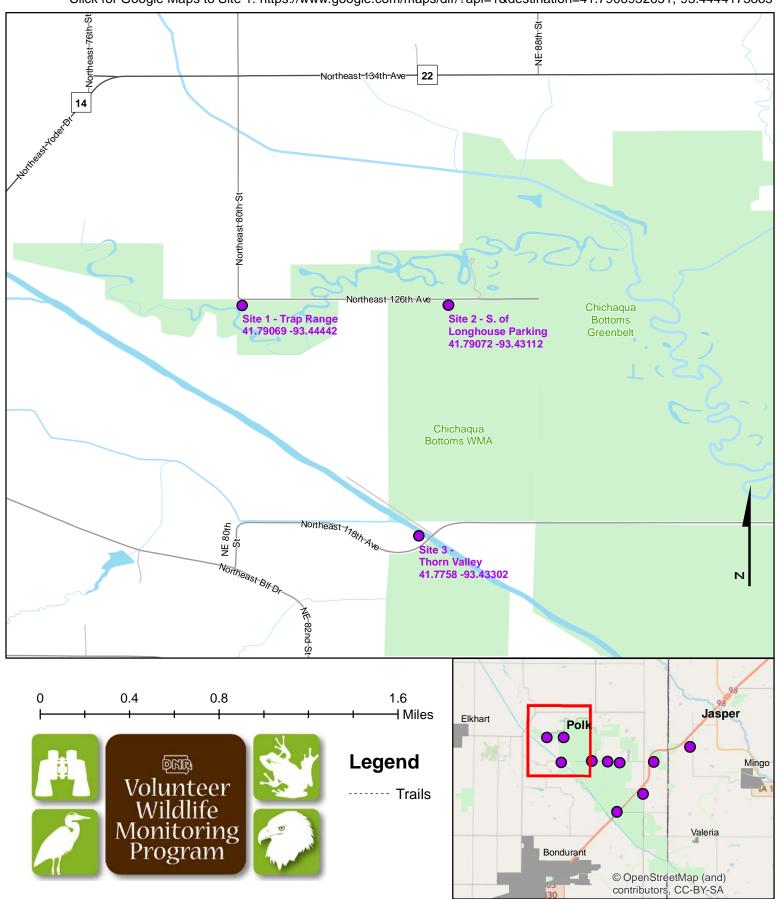

## Frog and Toad Call Survey Route Description

Route ID 212

Established: 2003

| Site Number | Name                    | County | Latitude   | Longitude   | Directions                                                                          |
|-------------|-------------------------|--------|------------|-------------|-------------------------------------------------------------------------------------|
| 1           | Trap Range              | Polk   | 41.7906933 | -93.4444174 | At trap range parking lot at the corner of NE 80th St and NE 126th Ave              |
|             |                         |        |            |             |                                                                                     |
| 2           | S. of Longhouse Parking | Polk   | 41.7907169 | -93.4311185 | South of Longhouse parking area                                                     |
|             |                         |        |            |             |                                                                                     |
| 3           | Thorn Valley            | Polk   | 41.7758032 | -93.433016  | Roadside ditch, off of NE 118th Ave right by bridge over the south Skunk River      |
| L           |                         |        |            |             |                                                                                     |
| 4           | DD52                    | Polk   | 41.7767754 | -93.4085961 | 1 1/4 mile east from Thorn Valley site on<br>118th Ave                              |
|             |                         |        |            |             |                                                                                     |
| 5           | Wing Dike               | Polk   | 41.7764949 | -93.3960804 | 1/2 mile west from 118th Ave and 104th St intersection at culvert                   |
|             |                         |        |            |             |                                                                                     |
| 6           | Scarlet Pond            | Polk   | 41.7757975 | -93.3866426 | Pond directly south of intersection on 118th Ave and 104th St intersection          |
|             |                         |        |            |             |                                                                                     |
| 7           | Engledinger Marsh       | Polk   | 41.785484  | -93.3305484 | On west side of 140th St N, just north of intersection with 71st Ave W              |
|             |                         |        |            |             |                                                                                     |
| 8           | MIRC Pond               | Polk   | 41.7763457 | -93.3592836 | Ponds on north side of 118th Ave just east of Hwy 65 intersection                   |
|             |                         |        |            |             |                                                                                     |
| 9           | NRCS Sign               | Polk   | 41.7573499 | -93.3678266 | South of the intersection of 110th Ave and Co Rd S27 (112th St), look for NRCS Sign |
|             |                         |        |            |             |                                                                                     |
| 10          | Bluewing Access         | Polk   | 41.7466003 | -93.3882594 |                                                                                     |
|             |                         |        |            |             |                                                                                     |